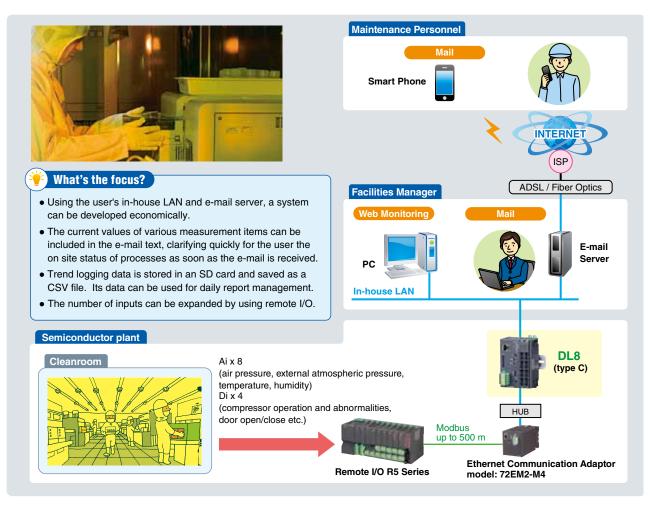

## **CLEANROOM**

**Applicable Area: Equipment / Machines** 

**Application**: Monitoring of air supply and ventilation volume to cleanrooms, external atmospheric pressure

- In general, cleanrooms are used for the manufacturing of micron scale components like semiconductors. If abnormalities occur, the production line will be forced to an emergency stop. Cleanroom parameters monitored by the DL8 include the air volume supplied and ventilated to the room, external atmospheric pressure, internal pressure, air supply/ventilation fan operation status, and others.
- By connecting the DL8 to the internal LAN, monitoring is made easier. As well, e-mail notifications can be sent using the in house e-mail server.
- When an abnormality appears in the monitored data, a rapid response is possible through e-mail notifications sent to the in-house facilities manager.
- Hourly report e-mails contain current values for each measurement item, allowing for accurate confirmation of on site status.