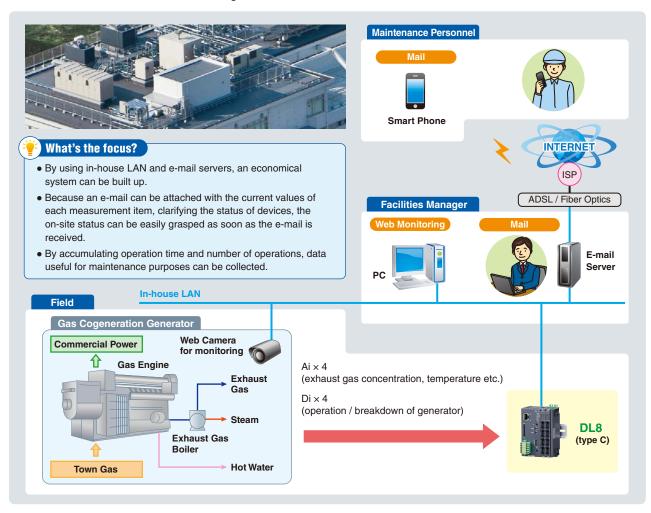

## **GAS COGENERATION GENERATOR**

Industry: Electricity, gas

**Application**: Monitoring of gas cogeneration generators

- The DL8 is used to monitor in-house gas cogeneration generators.
- It is used for measuring the operating time and number of operations of the devices peripheral to the generator, and for maintenance.
- Because it is connected to in-house LAN, it can be monitored from company computers using LAN. As well, it carries out e-mail notifications using the in-house e-mail server.
- When a breakdown occurs, it notifies the in-house facilities manager and the gas cogeneration generator management company simultaneously by e-mail, allowing rapid response.
- The DL8 sends an hourly e-mail enabling a grasp of the current values of each measurement item, as included in the e-mail text, and confirmation of generation status.