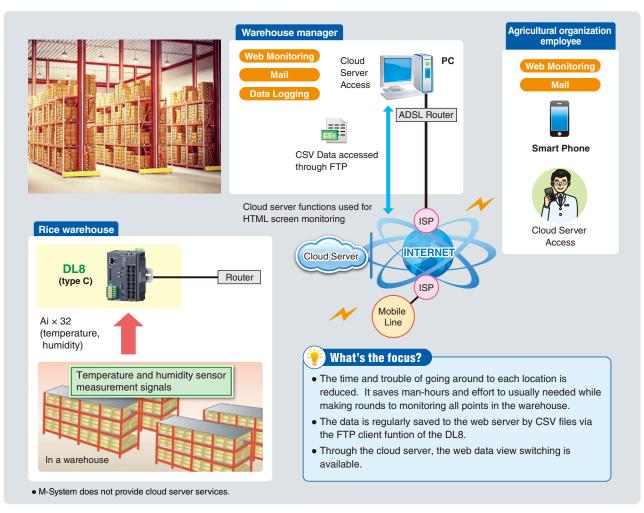

## **WAREHOUSE**

**Applicable Area: Logistics** 

**Application**: Remote monitoring of temperature and humidity in rice storage warehouses

- Rice warehouses managed by agricultural organizations require careful management of their internal temperature and humidity to maintain the quality of rice for sale. Users will be able to do this using the DL8.
- Temperature and humidity sensors are installed in various places of the warehouse. These about 30 measurement signals are directly input to the DL8.
- If the input temperature and/or humidity go outside of normal control values to an abnormal condition, an e-mail notification is sent immediately.
- Web screen monitoring is accessed through a cloud server. This relieaves the stress of screen switching because of slow communication speeds.

• Web browsed views are images that are subject to change without notice. • In order to effect the applications on this page, static IP or dynamic DNS is required.

M-System Company does not provide smart phones and/or telecommunication services.