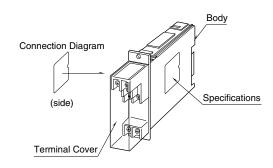

## **COMPONENT IDENTIFICATION**

MODEL

**10BW** 

### **TERMINAL CONNECTIONS**

Connect the unit as in the diagram below or refer to the connection diagram on the side of the unit.