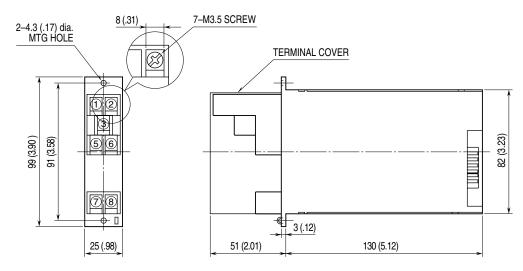

ct the unit to physical impact.
- Environmental temperature must be within -5 to  $+55^{\circ}C$  (23 to  $131^{\circ}F$ ) with relative humidity within 30 to 90% RH in order to ensure adequate life span and operation.

#### ■ WIRING

- Do not install cables close to noise sources (relay drive cable, high frequency line, etc.).
- Do not bind these cables together with those in which noises are present. Do not install them in the same duct.
- Be sure to put the terminal cover on while the input signal is supplied.

## **COMPONENT IDENTIFICATION**



MODEL

**10BW** 

### INSTALLATION

Use Standard Rack (model: 10BXx).

### **TERMINAL CONNECTIONS**

Connect the unit as in the diagram below or refer to the connection diagram on the side of the unit.

#### EXTERNAL DIMENSIONS unit: mm (inch)



#### ■ CONNECTION DIAGRAM



## WIRING INSTRUCTIONS

SCREW TERMINAL

Torque: 0.8 N·m

## LIGHTNING SURGE PROTECTION

We offer a series of lightning surge protector for protection against induced lightning surges. Please contact us to choose appropriate models.