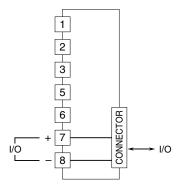

### **TERMINAL CONNECTIONS**

Connect the unit as in the diagram below or refer to the connection diagram on the side of the unit.

#### ■ CONNECTION DIAGRAM