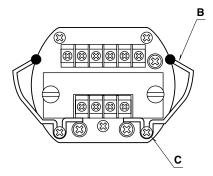

## **INSTALLATION**

Install the Spring Clips as explained in the following.

1) Remove two flat-head screws  ${\bf A}$  at the bottom as illustrated below.

 Set a Spring Clip B on the mounting hole and tighten it with a binding screw C enclosed with the clip as illustrated below.