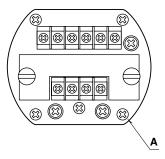

## **INSTALLATION**

Install the Spring Clips as explained in the following.

1) Remove two flat-head screws  ${\bf A}$  at the bottom as illustrated below.

 Set a Spring Clip B on the mounting hole and tighten it with a binding screw C enclosed with the clip as illustrated below.