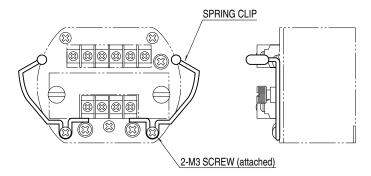

#### **■ PACKAGE INCLUDES:**

| Spring clip                                                | (2) |
|------------------------------------------------------------|-----|
| Screws for mounting $(M3 \times 10 \text{ binding screw})$ | (2) |

## **INSTALLATION**

Install the Spring Clips as explained in the following.

1) Remove two flat-head screws  ${\bf A}$  at the bottom as illustrated below.

 Set a Spring Clip B on the mounting hole and tighten it with a binding screw C enclosed with the clip as illustrated below.

3) Check that Spring Clips contract and release smoothly.