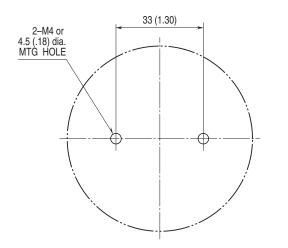

d then loosen the mounting screws only by holding the spacer screw from behind.

Use the wire included in the package to connect between the 26-UNIT or 27-UNIT transmitter and the 6DV indicator. For more information, refer to the connection diagram for the 6DV.

When the A-6 is attached to the wall surface or to the 6BX-E, the spring washers and the O-rings are not used.

- HOW TO ATTACH THE SPACER
- Panel Mounting (model: A-6-S)





Outdoor Enclosure model: 6BX-E (model: A-6-27)

### EXTERNAL DIMENSIONS unit: mm (inch)

MOUNTING MODEL 6DV (model: A-6-S)



#### • SPACER



#### MOUNTING MODEL 6DV (model: A-6-L)



• SPACER



#### MOUNTING THE 26-UNIT + 6DV (model: A-6-26)



MOUNTING THE 27-UNIT + 6DV (model: A-6-27)



• SPACER





• SPACER

### MOUNTING REQUIREMENTS unit: mm (inch)