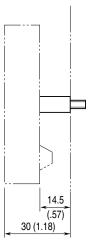

### EXTERNAL DIMENSIONS unit: mm (inch)

MOUNTING MODEL 6DV (model: A-6-S)

#### • SPACER