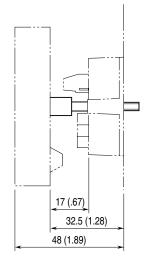

#### MOUNTING THE 26-UNIT + 6DV (model: A-6-26)

MOUNTING THE 27-UNIT + 6DV (model: A-6-27)

• SPACER

• SPACER