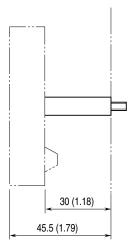

### EXTERNAL DIMENSIONS unit: mm (inch)

MOUNTING MODEL 6DV (model: A-6-S)

#### MOUNTING MODEL 6DV (model: A-6-L)

• SPACER