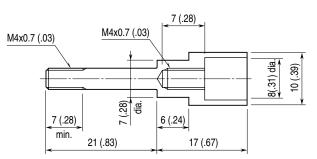

### EXTERNAL DIMENSIONS unit: mm (inch)

MOUNTING MODEL 6DV (model: A-6-S)

#### • SPACER