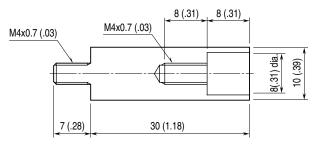

ened before tightening the 6DV indicator. If it is difficult to loosen only the mounting screws because of both screws turning together, detach them together first and then loosen the mounting screws only by holding the spacer screw from behind.

Use the wire included in the package to connect between the 26-UNIT or 27-UNIT transmitter and the 6DV indicator. For more information, refer to the connection diagram for the 6DV.

When the A-6 is attached to the wall surface or to the 6BX-E, the spring washers and the O-rings are not used.

- HOW TO ATTACH THE SPACER
- Panel Mounting (model: A-6-S)





Outdoor Enclosure model: 6BX-E (model: A-6-27)

### EXTERNAL DIMENSIONS unit: mm (inch)

MOUNTING MODEL 6DV (model: A-6-S)



#### • SPACER



#### MOUNTING MODEL 6DV (model: A-6-L)



• SPACER



#### MOUNTING THE 26-UNIT + 6DV (model: A-6-26)



MOUNTING THE 27-UNIT + 6DV (model: A-6-27)



• SPACER





• SPACER

### MOUNTING REQUIREMENTS unit: mm (inch)