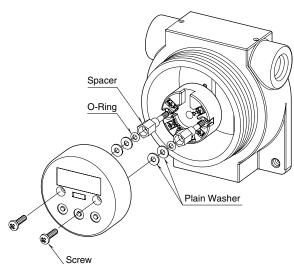

### INSTALLATION

The A-6 allows the 6DV Indicator mounted on a surface or inside the 6BX-E Outdoor Enclosure, with or without the 26-UNIT and 27-UNIT Field-mount Transmitter.

Attach the spacer on the wall/panel surface or inside the 6BX-E enclosure before tightening the screws on the 6DV to the spacer.

Use the spacer screws to attach the 26-UNIT or 27-UNIT transmitter (spacer torque 0.8 N·m, screw torque 0.8 N·m).

The spacer screws may be loosened when loosening the mounting screws on the 6DV indicator connected to the 26-UNIT or 27-UNIT transmitter via the spacer. Confirm that the spacer screws are tightened before tightening the 6DV indicator. If it is difficult to loosen only the mounting screws because of both screws turning together, detach them together first and then loosen the mounting screws only by holding the spacer screw from behind.

Use the wire included in the package to connect between the 26-UNIT or 27-UNIT transmitter and the 6DV indicator. For more information, refer to the connection diagram for the 6DV.

When the A-6 is attached to the wall surface or to the 6BX-E, the spring washers and the O-rings are not used.

#### MOUNTING THE 26-UNIT + 6DV (model: A-6-26)

MOUNTING THE 27-UNIT + 6DV (model: A-6-27)

• SPACER

• SPACER