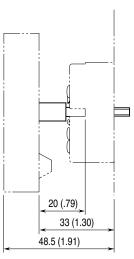

#### MOUNTING THE 26-UNIT + 6DV (model: A-6-26)

MOUNTING THE 27-UNIT + 6DV (model: A-6-27)

• SPACER

• SPACER