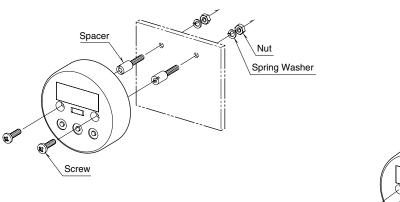

### INSTALLATION

The A-6 allows the 6DV Indicator mounted on a surface or inside the 6BX-E Outdoor Enclosure, with or without the 26-UNIT and 27-UNIT Field-mount Transmitter.

Attach the spacer on the wall/panel surface or inside the 6BX-E enclosure before tightening the screws on the 6DV to the spacer.

Use the spacer screws to attach the 26-UNIT or 27-UNIT transmitter (spacer torque 0.8 N·m, screw torque 0.8 N·m).

The spacer screws may be loosened when loosening the mounting screws on the 6DV indicator connected to the 26-UNIT or 27-UNIT transmitter via the spacer. Confirm that the spacer screws are tightened before tightening the 6DV indicator. If it is difficult to loosen only the mounting screws because of both screws turning together, detach them together first and then loosen the mounting screws only by holding the spacer screw from behind.

- HOW TO ATTACH THE SPACER
- Panel Mounting (model: A-6-S)

Outdoor Enclosure model: 6BX-E (model: A-6-27)