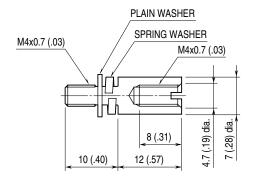

### MOUNTING REQUIREMENTS unit: mm (inch)

#### ■ PACKAGE INCLUDES:

| MODEL NO.<br>PACKING LIST | A-6-S                 | A-6-L                                                       | A-6-26                                         | A-6-27                                        |
|---------------------------|-----------------------|-------------------------------------------------------------|------------------------------------------------|-----------------------------------------------|
| Mounting spacer           | Space 14.5 mm, 2 pcs. | Space 30 mm, 2 pcs.                                         | Space 17 mm, 2 pcs.                            | Space 20 mm, 2 pcs.                           |
| Screw                     | M4 × 16, 2 pcs.       | $M4 \times 25, 2 \text{ pcs.}$                              |                                                |                                               |
| Nut                       | M4, 2 pcs.            |                                                             |                                                |                                               |
| Spring washer             | M4, 2 pcs.            |                                                             |                                                |                                               |
| Plain washer              |                       | External diameter: 10 mm, Internal diameter: 4.3 mm, 4 pcs. |                                                |                                               |
| O-ring                    |                       | S4, 2 pcs.                                                  |                                                |                                               |
| Wire                      |                       |                                                             | Pin connector / Pin connector<br>150 mm, 1 pc. | Pin connector / Spade tongue<br>150 mm, 1 pc. |