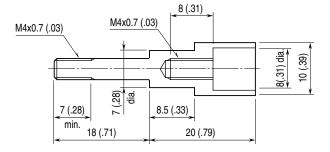

#### MOUNTING MODEL 6DV (model: A-6-L)

• SPACER

#### MOUNTING THE 26-UNIT + 6DV (model: A-6-26)

MOUNTING THE 27-UNIT + 6DV (model: A-6-27)

• SPACER

• SPACER