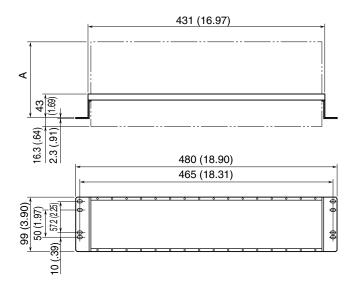

### ■ EXTERNAL DIMENSIONS unit: mm (inch)

| SERIES     | M-RACK       | H-RACK     | W-RACK       | A-RACK     |
|------------|--------------|------------|--------------|------------|
| DIMENSIONS | *1           | B-RACK     | *2           |            |
| ^          | 139 (5.47)   | 127 (5.20) | [139 (5.47)] | 160 (6.20) |
| A          | [163 (6.42)] | 137 (5.39) | 163 (6.42)   | 162 (6.38) |

<sup>\*1.</sup> Dimensions in parentheses are for 7SN, 7LM, 7LMS