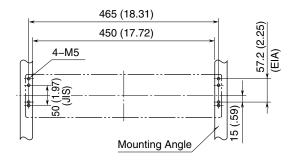

# MOUNTING REQUIREMENTS unit: mm (inch)

Note: Leave an appropriate amount of space below for wiring.

<sup>\*2.</sup> Dimensions in parentheses are for VMS, VFX, JX Series