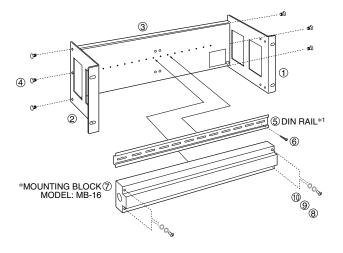

# INSTALLATION

Assemble all parts as in the figure below.

## [NOTE]

- Side plate "A" should be positioned on the right side (the side with label) of the backplane.
- Side plate "B" should be positioned on the left side of the backplane.

\*1. For use with the following models, mount individual base sockets attached to respective models directly onto the backplane, without using the DIN rail.

Use the screws attached to respective models (M4 x 30).

- P/I Transducer (model: BPV)
- P/I Transducer (model: HVP)
- Pneumatic/Frequency Converter (model: PAP)
- Pneumatic Alarm (model: PAS)
- Square Root Extractor (model: PFN)

## Parts List

| 1   | SIDE PLATE "A"                       |
|-----|--------------------------------------|
| 2   | SIDE PLATE "B"                       |
| 3   | BACKPLANE                            |
| 4   | FLAT-HEAD SCREWS, M4 x 8 (+), 6 pcs. |
| ⑤   | DIN RAIL, DIN 425                    |
| 6   | SCREWS, M4 x 8, 4 pcs.               |
| 7)* | MOUNTING BLOCK, MB-16                |
| 8*  | SCREWS, M5 x 40, 4 pcs.              |
| 9*  | SPRING WASHERS, M5, 4 pcs.           |
| 10* | WASHERS, M5, 4 pcs.                  |
|     |                                      |

<sup>\*</sup>Marked items are to be separately ordered.