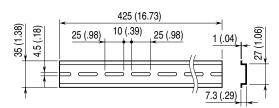

PFN)

## Parts List

| 1   | SIDE PLATE "A"                       |
|-----|--------------------------------------|
| 2   | SIDE PLATE "B"                       |
| 3   | BACKPLANE                            |
| 4   | FLAT-HEAD SCREWS, M4 x 8 (+), 6 pcs. |
| ⑤   | DIN RAIL, DIN 425                    |
| 6   | SCREWS, M4 x 8, 4 pcs.               |
| 7)* | MOUNTING BLOCK, MB-16                |
| 8*  | SCREWS, M5 x 40, 4 pcs.              |
| 9*  | SPRING WASHERS, M5, 4 pcs.           |
| 10* | WASHERS, M5, 4 pcs.                  |
|     |                                      |

<sup>\*</sup>Marked items are to be separately ordered.

# **EXTERNAL DIMENSIONS** unit: mm (inch)

# ■ STANDARD RACK MOUNTING FRAME (model: BX-16H)



\*The MB-16 is to be separately ordered.

### **■ DIN RAIL**



# MOUNTING REQUIREMENTS unit: mm (inch)



Note: Leave an appropriate amount of space below for wiring.

<sup>\*</sup>Numbers in parentheses are JIS standards