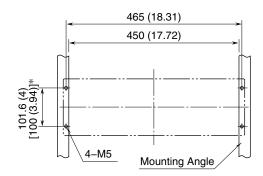

# MOUNTING REQUIREMENTS unit: mm (inch)

Note: Leave an appropriate amount of space below for wiring.

<sup>\*</sup>Numbers in parentheses are JIS standards