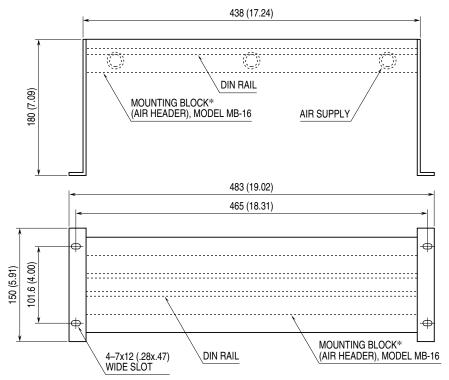

# **EXTERNAL DIMENSIONS** unit: mm (inch)

# ■ STANDARD RACK MOUNTING FRAME (model: BX-16H)

\*The MB-16 is to be separately ordered.