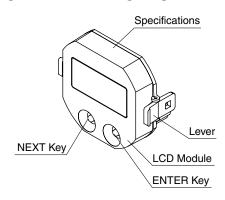

# **COMPONENT IDENTIFICATION**

## ■ LCD MODULE

- For attaching the LCD module, hold the levers at the side and push into the connectors on top of the transmitter module.
- When removing the module, hold the levers in the same manner and pull.