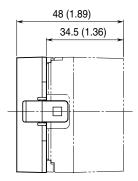

evices, connected wires, may affect the protection level of this unit when it is integrated in a panel system. The user may have to review the CE requirements in regard to the whole system and employ additional protective measures to ensure the CE conformity.

#### **■ GENERAL PRECAUTIONS**

• Before you remove the module or mount it, turn off the power supply and input signal for safety. Do not touch connector terminal of the module.

### ■ AND ....

• The unit is designed to function as soon as power is supplied, however, a warm up for 10 minutes is required for satisfying complete performance described in the data sheet.

# **COMPONENT IDENTIFICATION**



## **TERMINAL CONNECTIONS**

The figures show the combination of B6U and B6U-LCD.

## **■ EXTERNAL DIMENSIONS** unit: mm (inch)







### **■ CONNECTION DIAGRAM**



# **INSTALLATION**

## ■ LCD MODULE

- For attaching the LCD module, hold the levers at the side and push into the connectors on top of the transmitter module.
- When removing the module, hold the levers in the same manner and pull.

# **LIGHTNING SURGE PROTECTION**

We offer a series of lightning surge protector for protection against induced lightning surges. Please contact us to choose appropriate models.