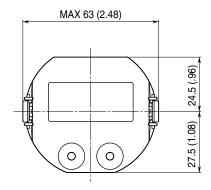

devices, connected wires, may affect the protection level of this unit when it is integrated in a panel system. The user may have to review the CE requirements in regard to the whole system and employ additional protective measures to ensure the CE conformity.

#### **■ GENERAL PRECAUTIONS**

• Before you remove the module or mount it, turn off the power supply and input signal for safety. Do not touch connector terminal of the module.

### ■ AND ....

• The unit is designed to function as soon as power is supplied, however, a warm up for 10 minutes is required for satisfying complete performance described in the data sheet.

# **COMPONENT IDENTIFICATION**



## **TERMINAL CONNECTIONS**

The figures show the combination of B6U and B6U-LCD.

## **■ EXTERNAL DIMENSIONS** unit: mm (inch)







### **■ CONNECTION DIAGRAM**



# **INSTALLATION**

## ■ LCD MODULE

- For attaching the LCD module, hold the levers at the side and push into the connectors on top of the transmitter module.
- When removing the module, hold the levers in the same manner and pull.

# **LIGHTNING SURGE PROTECTION**

We offer a series of lightning surge protector for protection against induced lightning surges. Please contact us to choose appropriate models.