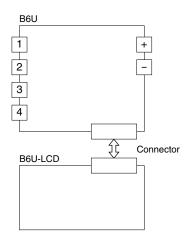

## **TERMINAL CONNECTIONS**

The figures show the combination of B6U and B6U-LCD.