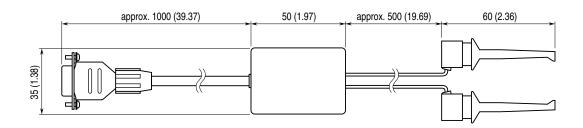

u have any problems or questions with the product, please contact our sales office or representatives.

#### ■ PACKAGE INCLUDES:

| Bell202 modem | .(1 | 1) | ) |
|---------------|-----|----|---|
| Bell202 modem | .(Ι | IJ | j |

#### ■ MODEL NO.

Confirm Model No. marking on the product to be exactly what you ordered.

#### **■ INSTRUCTION MANUAL**

This manual describes necessary points of caution when you use this product.

## **CONNECTION**

- $\bullet$  Connect the RS-232-C connector end of the COP-H to the PC
- Connect the polarity-insensitive test clips across the receiving resistor of the target device.

#### **■ CONNECTION EXAMPLE**



DO NOT use the COP-H in explosive atmosphere.

DO NOT connect the COP-H to intrinsic safety circuits.

## **EXTERNAL DIMENSIONS** unit: mm (inch)