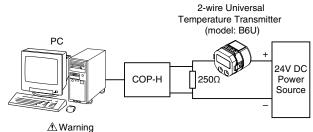

## **CONNECTION**

- $\bullet$  Connect the RS-232-C connector end of the COP-H to the PC
- Connect the polarity-insensitive test clips across the receiving resistor of the target device.

#### **■ CONNECTION EXAMPLE**

DO NOT use the COP-H in explosive atmosphere.

DO NOT connect the COP-H to intrinsic safety circuits.