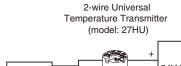

### **CONNECTION**

• Connect the USB connector end of the COP-HU to the PC.

MODEL

- Connect the polarity-insensitive test clips across the receiving resistor of the target device.
- Follow the driver installation manual to install the driver software.
- DO NOT disconnect the USB connector while PC Configurator software (e.g. 27HUCFG) program is running. If there are errors in the PC Configurator software by disconnecting/reconnecting the modem, restart the PC.

#### ■ CONNECTION EXAMPLE

PC

**COP-HU** 

<sup>▲</sup> Warning DO NOT use the COP-HU in explosive atmosphere.