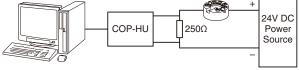

### **CONNECTION**

• Connect the USB connector end of the COP-HU to the PC.

MODEL

- Connect the polarity-insensitive test clips across the receiving resistor of the target device.
- Follow the driver installation manual to install the driver software.
- DO NOT disconnect the USB connector while PC Configurator software (e.g. 27HUCFG) program is running. If there are errors in the PC Configurator software by disconnecting/reconnecting the modem, restart the PC.

#### ■ CONNECTION EXAMPLE

PC

**COP-HU** 

<sup>▲</sup> Warning DO NOT use the COP-HU in explosive atmosphere.