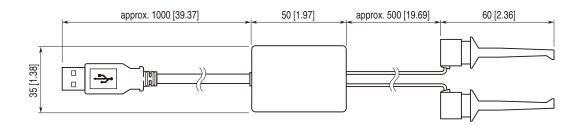

# EXTERNAL DIMENSIONS unit: mm [inch]

DO NOT connect the COP-HU to intrinsic safety circuits.