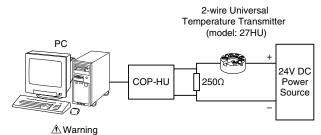

#### **■ CONNECTION EXAMPLE**

DO NOT use the COP-HU in explosive atmosphere.

DO NOT connect the COP-HU to intrinsic safety circuits.

## CONNECTION

- Connect the USB connector end of the COP-HU to the PC.
- Connect the polarity-insensitive test clips across the receiving resistor of the target device.
- Install the driver software following instructions included in the CD.
- DO NOT disconnect the USB connector while PC Configurator software (e.g. 27HUCFG) program is running. If there are errors in the PC Configurator software by disconnecting/reconnecting the modem, restart the PC.