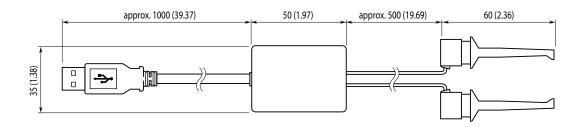

### **■ INSTRUCTION MANUAL**

This manual describes necessary points of caution when you use this product.

The driver software is downloadable at our web site.

## CONNECTION

- Connect the USB connector end of the COP-HU to the PC.
- Connect the polarity-insensitive test clips across the receiving resistor of the target device.
- Install the driver software following instructions included in the CD.
- DO NOT disconnect the USB connector while PC Configurator software (e.g. 27HUCFG) program is running. If there are errors in the PC Configurator software by disconnecting/reconnecting the modem, restart the PC.

#### **■ CONNECTION EXAMPLE**



DO NOT use the COP-HU in explosive atmosphere.

DO NOT connect the COP-HU to intrinsic safety circuits.

# **EXTERNAL DIMENSIONS** unit: mm (inch)