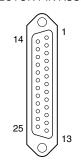

k contents of the package you received as outlined below. If you have any problems or questions with the product, please contact our sales office or representatives.

#### ■ PACKAGE INCLUDES:

| RS cable(1)       | , |
|-------------------|---|
| Screws (M 2.6)(4) | , |

#### ■ MODEL NO.

Confirm Model No. marking on the product to be exactly what you ordered.

#### **■ INSTRUCTION MANUAL**

This manual describes necessary points of caution when you use this product and regarding the external dimensions.

# **POINTS OF CAUTION**

When you connect or disconnect the cable, be sure to hold the connector body in order to protect the wires from breakdown.

DO NOT hold the cable in pulling it.

# EXTERNAL DIMENSIONS & CONNECTOR PIN ASSIGNMENTS unit: mm (inch)



#### ■ CONNECTOR PIN ASSIGNMENT



#### ■ WIRING DIAGRAM