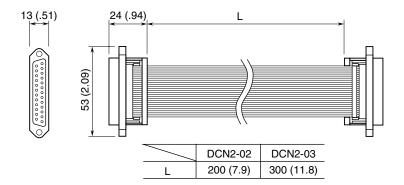

hoosing us. Before use, please check contents of the package you received as outlined below. If you have any problems or questions with the product, please contact our sales office or representatives.

#### ■ PACKAGE INCLUDES:

| RS cable(1)       | , |
|-------------------|---|
| Screws (M 2.6)(4) | , |

#### ■ MODEL NO.

Confirm Model No. marking on the product to be exactly what you ordered.

#### **■ INSTRUCTION MANUAL**

This manual describes necessary points of caution when you use this product and regarding the external dimensions.

# **POINTS OF CAUTION**

When you connect or disconnect the cable, be sure to hold the connector body in order to protect the wires from breakdown.

DO NOT hold the cable in pulling it.

# EXTERNAL DIMENSIONS & CONNECTOR PIN ASSIGNMENTS unit: mm (inch)



#### ■ CONNECTOR PIN ASSIGNMENT



#### ■ WIRING DIAGRAM