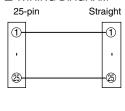

you received as outlined below. If you have any problems or questions with the product, please contact our sales office or representatives.

#### ■ PACKAGE INCLUDES:

| RS cable(1)       | , |
|-------------------|---|
| Screws (M 2.6)(4) | , |

#### ■ MODEL NO.

Confirm Model No. marking on the product to be exactly what you ordered.

#### **■ INSTRUCTION MANUAL**

This manual describes necessary points of caution when you use this product and regarding the external dimensions.

# **POINTS OF CAUTION**

When you connect or disconnect the cable, be sure to hold the connector body in order to protect the wires from breakdown.

DO NOT hold the cable in pulling it.

# EXTERNAL DIMENSIONS & CONNECTOR PIN ASSIGNMENTS unit: mm (inch)



#### ■ CONNECTOR PIN ASSIGNMENT



#### ■ WIRING DIAGRAM