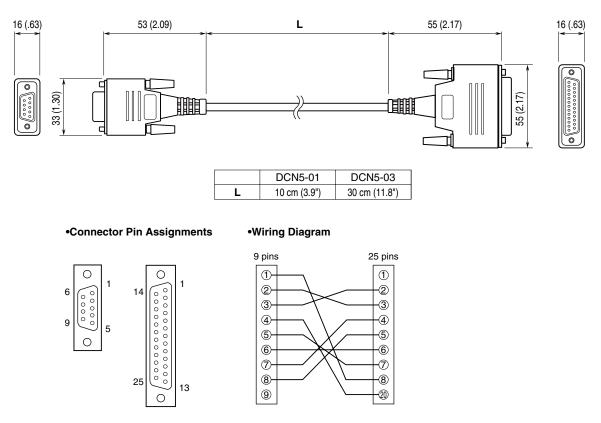

hank you for choosing us. Before use, please check contents of the package you received as outlined below. If you have any problems or questions with the product, please contact our sales office or representatives.

#### ■ PACKAGE INCLUDES:

| RS cable(1) |  |
|-------------|--|
|-------------|--|

#### MODEL NO.

Confirm Model No. marking on the product to be exactly what you ordered.

#### ■ INSTRUCTION MANUAL

This manual describes necessary points of caution when you use this product and regarding the external dimensions.

## **POINTS OF CAUTION**

When you connect or disconnect the cable, be sure to hold the connector body in order to protect the wires from breakdown. DO NOT hold the cable in pulling it.

MODEL

DCN5

# EXTERNAL DIMENSIONS & CONNECTOR PIN ASSIGNMENTS unit: mm (inch)