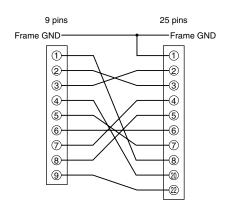

se, please check contents of the package you received as outlined below. If you have any problems or questions with the product, please contact our sales office or representatives.

#### **■ PACKAGE INCLUDES:**

RS cable .....(1)

#### ■ MODEL NO.

Confirm Model No. marking on the product to be exactly what you ordered.

#### **■ INSTRUCTION MANUAL**

This manual describes necessary points of caution when you use this product and regarding the external dimensions.

## **POINTS OF CAUTION**

When you connect or disconnect the cable, be sure to hold the connector body in order to protect the wires from breakdown. DO NOT hold the cable in pulling it.

20 (.79)

# **EXTERNAL DIMENSIONS & CONNECTOR PIN ASSIGNMENTS** unit: mm (inch)



#### **•CONNECTOR PIN ASSIGNMENTS**



#### WIRING DIAGRAM