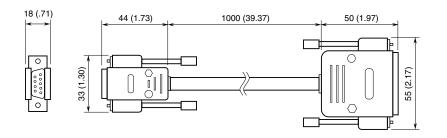

### **BEFORE USE ....**

Thank you for choosing us. Before use, please check contents of the package you received as outlined below. If you have any problems or questions with the product, please contact our sales office or representatives.

#### **■ PACKAGE INCLUDES:**

RS cable .....(1)

#### ■ MODEL NO.

Confirm Model No. marking on the product to be exactly what you ordered.

#### **■ INSTRUCTION MANUAL**

This manual describes necessary points of caution when you use this product and regarding the external dimensions.

## **POINTS OF CAUTION**

When you connect or disconnect the cable, be sure to hold the connector body in order to protect the wires from breakdown. DO NOT hold the cable in pulling it.

20 (.79)

# **EXTERNAL DIMENSIONS & CONNECTOR PIN ASSIGNMENTS** unit: mm (inch)



#### **•CONNECTOR PIN ASSIGNMENTS**



#### WIRING DIAGRAM