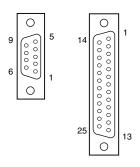

r choosing us. Before use, please check contents of the package you received as outlined below. If you have any problems or questions with the product, please contact our sales office or representatives.

#### **■ PACKAGE INCLUDES:**

RS cable .....(1)

#### ■ MODEL NO.

Confirm Model No. marking on the product to be exactly what you ordered.

#### **■ INSTRUCTION MANUAL**

This manual describes necessary points of caution when you use this product and regarding the external dimensions.

## **POINTS OF CAUTION**

When you connect or disconnect the cable, be sure to hold the connector body in order to protect the wires from breakdown. DO NOT hold the cable in pulling it.

20 (.79)

# **EXTERNAL DIMENSIONS & CONNECTOR PIN ASSIGNMENTS** unit: mm (inch)



#### **•CONNECTOR PIN ASSIGNMENTS**



#### WIRING DIAGRAM