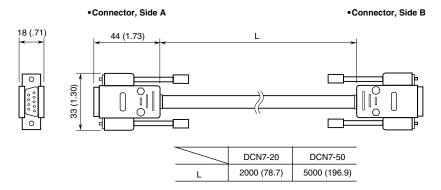

## **RS CABLE**

**MODEL** 

DCN7

### **BEFORE USE ....**

Thank you for choosing us. Before use, check the contents of the package you received as outlined below.

If you have any problems or questions with the product, please contact our sales office or representatives.

#### ■ PACKAGE INCLUDES:

Cable .....(1)

#### ■ MODEL NO.

Confirm that the model number described on the product is exactly what you ordered.

#### **■ INSTRUCTION MANUAL**

This manual describes necessary points of caution when you use this product.

## **POINTS OF CAUTION**

When you connect or disconnect the cable, be sure to hold the connector body in order to protect the wires from breakdown. DO NOT hold the cable in pulling it.

# EXTERNAL DIMENSIONS & CONNECTOR PIN ASSIGNMENTS mm (inch)



### ■CONNECTOR PIN ASSIGNMENTS ■WIRING DIAGRAM