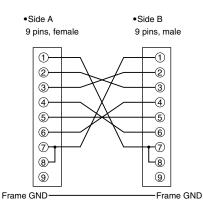

N7

### **BEFORE USE ....**

Thank you for choosing us. Before use, check the contents of the package you received as outlined below.

If you have any problems or questions with the product, please contact our sales office or representatives.

#### ■ PACKAGE INCLUDES:

Cable .....(1)

#### ■ MODEL NO.

Confirm that the model number described on the product is exactly what you ordered.

#### **■ INSTRUCTION MANUAL**

This manual describes necessary points of caution when you use this product.

## **POINTS OF CAUTION**

When you connect or disconnect the cable, be sure to hold the connector body in order to protect the wires from breakdown. DO NOT hold the cable in pulling it.

# EXTERNAL DIMENSIONS & CONNECTOR PIN ASSIGNMENTS mm (inch)



### ■CONNECTOR PIN ASSIGNMENTS ■WIRING DIAGRAM