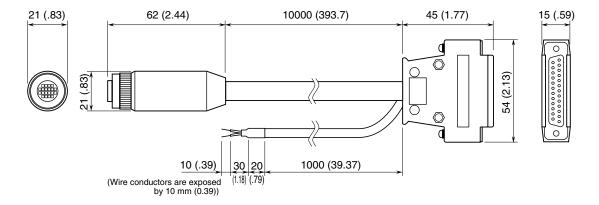

L** 

DCN8

### **BEFORE USE ....**

Thank you for choosing us. Before use, please check contents of the package you received as outlined below. If you have any problems or questions with the product, please contact our sales office or representatives.

#### **■ PACKAGE INCLUDES:**

RS cable .....(1)

#### ■ MODEL NO.

Confirm Model No. marking on the product to be exactly what you ordered.

#### **■ INSTRUCTION MANUAL**

This manual describes necessary points of caution when you use this product and regarding the external dimensions.

## **POINTS OF CAUTION**

When you connect or disconnect the cable, be sure to hold the connector body in order to protect the wires from breakdown. DO NOT hold the cable in pulling it.

# **EXTERNAL DIMENSIONS & CONNECTOR PIN ASSIGNMENTS** unit: mm (inch)



#### **■** CONNECTOR PIN ASSIGNMENT



#### ■ WIRING DIAGRAM