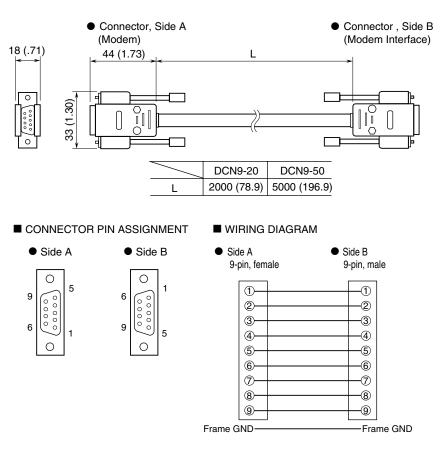

RMD2 use)

### BEFORE USE ....

Thank you for choosing us. Before use, please check contents of the package you received as outlined below. If you have any problems or questions with the product, please contact our sales office or representatives.

#### ■ PACKAGE INCLUDES:

Special cable .....(1)

#### MODEL NO.

Confirm Model No. marking on the product to be exactly what you ordered.

#### ■ INSTRUCTION MANUAL

This manual describes necessary points of caution when you use this product and regarding the external dimensions.

## **POINTS OF CAUTION**

When you connect or disconnect the cable, be sure to hold the connector body in order to protect the wires from breakdown. DO NOT hold the cable in pulling it.

MODEL

DCN9

# EXTERNAL DIMENSIONS & CONNECTOR PIN ASSIGNMENTS unit: mm (inch)