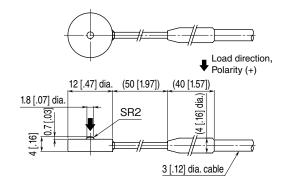

, turn off the I/O signal for safety.

#### ■ ENVIRONMENT

- Indoor use.
- Do not install the unit where it is subjected to continuous vibration. Do not subject the unit to physical impact.
- Environmental temperature must be within 0 to 50°C (32 to 122°F) with relative humidity under 85% RH in order to ensure adequate life span and operation.
- Use the unit within the range of rated capacity in order to avoid overload.

#### ■ WIRING

- Do not install cables close to noise sources (relay drive cable, high frequency line, etc.).
- Do not bind these cables together with those in which noises are present. Do not install them in the same duct.

### **COMPONENT IDENTIFICATION**



## **TERMINAL CONNECTIONS**

Connect the unit as in the diagram below.

#### EXTERNAL DIMENSIONS unit: mm [inch]



#### • WIRING COLOR

| ITEM                 | COLOR  |
|----------------------|--------|
| Excitation voltage + | Red    |
| Excitation voltage - | White  |
| Output signal +      | Green  |
| Output signal –      | Black  |
| Shield               | Yellow |
|                      |        |

## LIGHTNING SURGE PROTECTION

We offer a series of lightning surge protector for protection against induced lightning surges. Please contact us to choose appropriate models.