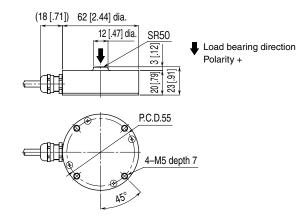

#### EXTERNAL DIMENSIONS unit: mm [inch]

| wı          | RI  | NG | co | LOR |
|-------------|-----|----|----|-----|
| <b>VV I</b> | nII | NG | υU | LUN |

| ITEM                 | COLOR  |
|----------------------|--------|
| Excitation voltage + | Red    |
| Excitation voltage - | White  |
| Output signal +      | Green  |
| Output signal –      | Blue   |
| Shield               | Yellow |
|                      | -      |