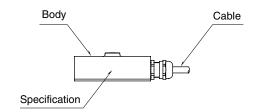

ures.

### **POINTS OF CAUTION**

#### ■ GENERAL PRECAUTIONS

• Before you remove the unit or mount it, turn off the I/O signal for safety.

#### ■ ENVIRONMENT

- Indoor use.
- Do not install the unit where it is subjected to continuous vibration. Do not subject the unit to physical impact.
- Environmental temperature must be within -10 to  $+60^{\circ}$ C (14 to 140°F) with relative humidity under 85% RH in order to ensure adequate life span and operation.
- Use the unit within the range of rated capacity in order to avoid overload.

#### ■ WIRING

- Do not install cables close to noise sources (relay drive cable, high frequency line, etc.).
- Do not bind these cables together with those in which noises are present. Do not install them in the same duct.

### **COMPONENT IDENTIFICATION**



### **TERMINAL CONNECTIONS**

Connect the unit as in the diagram below.

#### EXTERNAL DIMENSIONS unit: mm [inch]



| wı          | RI  | NG | co | LOR |
|-------------|-----|----|----|-----|
| <b>VV I</b> | nII | NG | υU | LUN |

| ITEM                 | COLOR  |
|----------------------|--------|
| Excitation voltage + | Red    |
| Excitation voltage - | White  |
| Output signal +      | Green  |
| Output signal –      | Blue   |
| Shield               | Yellow |
|                      | -      |

## LIGHTNING SURGE PROTECTION

We offer a series of lightning surge protector for protection against induced lightning surges. Please contact us to choose appropriate models.