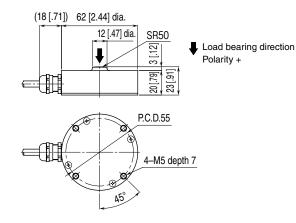

#### EXTERNAL DIMENSIONS unit: mm [inch]

| W | RI | NG  | co | LO | R |
|---|----|-----|----|----|---|
|   |    | 110 | 00 | LO |   |

| ITEM                 | COLOR  |
|----------------------|--------|
| Excitation voltage + | Red    |
| Excitation voltage - | White  |
| Output signal +      | Green  |
| Output signal –      | Blue   |
| Shield               | Yellow |
|                      |        |