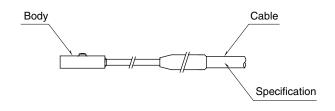

tenance procedures.

### **POINTS OF CAUTION**

#### ■ GENERAL PRECAUTIONS

• Before you remove the unit or mount it, turn off the I/O signal for safety.

#### ■ ENVIRONMENT

- Indoor use.
- Do not install the unit where it is subjected to continuous vibration. Do not subject the unit to physical impact.
- Environmental temperature must be within 0 to 50°C (32 to 122°F) with relative humidity under 85% RH in order to ensure adequate life span and operation.
- Use the unit within the range of rated capacity in order to avoid overload.

#### ■ WIRING

- Do not install cables close to noise sources (relay drive cable, high frequency line, etc.).
- Do not bind these cables together with those in which noises are present. Do not install them in the same duct.

### **COMPONENT IDENTIFICATION**



## **TERMINAL CONNECTIONS**

Connect the unit as in the diagram below.

#### EXTERNAL DIMENSIONS unit: mm [inch]



#### • WIRING COLOR

| ITEM                 | COLOR  |
|----------------------|--------|
| Excitation voltage + | Red    |
| Excitation voltage - | White  |
| Output signal +      | Green  |
| Output signal –      | Black  |
| Shield               | Yellow |
|                      |        |

## LIGHTNING SURGE PROTECTION

We offer a series of lightning surge protector for protection against induced lightning surges. Please contact us to choose appropriate models.