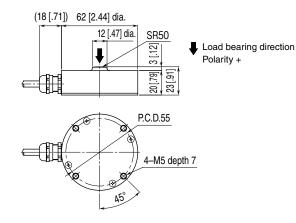

#### EXTERNAL DIMENSIONS unit: mm [inch]

| wı          | RI  | NG | co | LOR |
|-------------|-----|----|----|-----|
| <b>VV I</b> | nII | NG | υU | LUN |

| ITEM                 | COLOR  |
|----------------------|--------|
| Excitation voltage + | Red    |
| Excitation voltage - | White  |
| Output signal +      | Green  |
| Output signal –      | Blue   |
| Shield               | Yellow |
|                      |        |