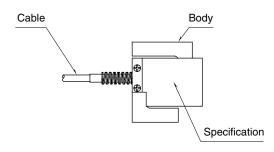

ntenance procedures.

## **POINTS OF CAUTION**

### ■ GENERAL PRECAUTIONS

• Before you remove the unit or mount it, turn off the I/O signal for safety.

#### ■ ENVIRONMENT

- Indoor use.
- Do not install the unit where it is subjected to continuous vibration. Do not subject the unit to physical impact.
- Environmental temperature must be within -10 to +60°C (14 to 140°F) with relative humidity under 85% RH in order to ensure adequate life span and operation.
- Use the unit within the range of rated capacity in order to avoid overload.

#### ■ WIRING

- Do not install cables close to noise sources (relay drive cable, high frequency line, etc.).
- Do not bind these cables together with those in which noises are present. Do not install them in the same duct.

# **COMPONENT IDENTIFICATION**



# **TERMINAL CONNECTIONS**

Connect the unit as in the diagram below.

### EXTERNAL DIMENSIONS unit: mm [inch]



#### • WIRING COLOR

| ITEM                 | COLOR  |
|----------------------|--------|
| Excitation voltage + | Red    |
| Excitation voltage - | White  |
| Output signal +      | Green  |
| Output signal –      | Blue   |
| Shield               | Shield |
|                      |        |

## LIGHTNING SURGE PROTECTION

We offer a series of lightning surge protector for protection against induced lightning surges. Please contact us to choose appropriate models.