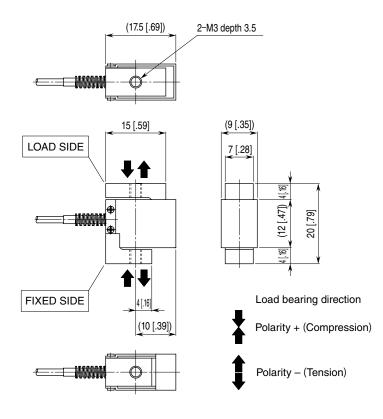

t, turn off the I/O signal for safety.

#### ■ ENVIRONMENT

- Indoor use.
- Do not install the unit where it is subjected to continuous vibration. Do not subject the unit to physical impact.
- Environmental temperature must be within -10 to +60°C (14 to 140°F) with relative humidity under 85% RH in order to ensure adequate life span and operation.
- Use the unit within the range of rated capacity in order to avoid overload.

#### ■ WIRING

- Do not install cables close to noise sources (relay drive cable, high frequency line, etc.).
- Do not bind these cables together with those in which noises are present. Do not install them in the same duct.

# **COMPONENT IDENTIFICATION**



# **TERMINAL CONNECTIONS**

Connect the unit as in the diagram below.

### EXTERNAL DIMENSIONS unit: mm [inch]



#### • WIRING COLOR

| ITEM                 | COLOR  |
|----------------------|--------|
| Excitation voltage + | Red    |
| Excitation voltage - | White  |
| Output signal +      | Green  |
| Output signal –      | Blue   |
| Shield               | Shield |
|                      |        |

## LIGHTNING SURGE PROTECTION

We offer a series of lightning surge protector for protection against induced lightning surges. Please contact us to choose appropriate models.