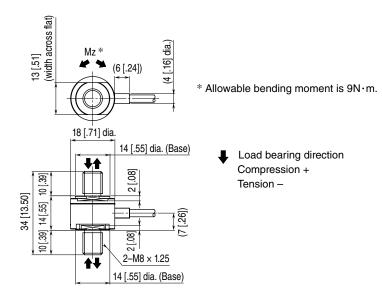

the I/O signal for safety.

#### **■** ENVIRONMENT

- Indoor use.
- Do not install the unit where it is subjected to continuous vibration. Do not subject the unit to physical impact.
- Environmental temperature must be within -10 to +60°C (14 to 140°F) with relative humidity under 85% RH in order to ensure adequate life span and operation.
- Use the unit within the range of rated capacity in order to avoid overload.

#### **■ WIRING**

- Do not install cables close to noise sources (relay drive cable, high frequency line, etc.).
- Do not bind these cables together with those in which noises are present. Do not install them in the same duct.

## **COMPONENT IDENTIFICATION**



# **TERMINAL CONNECTIONS**

Connect the unit as in the diagram below.

### ■ EXTERNAL DIMENSIONS unit: mm [inch]



#### • WIRING COLOR

| ITEM                 | COLOR  |
|----------------------|--------|
| Excitation voltage + | Red    |
| Excitation voltage - | White  |
| Output signal +      | Green  |
| Output signal -      | Black  |
| Shield               | Yellow |

## **LIGHTNING SURGE PROTECTION**

We offer a series of lightning surge protector for protection against induced lightning surges. Please contact us to choose appropriate models.