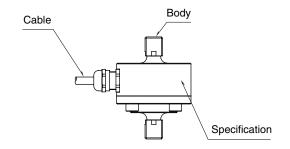

dures.

## **POINTS OF CAUTION**

#### **■ GENERAL PRECAUTIONS**

• Before you remove the unit or mount it, turn off the I/O signal for safety.

#### **■** ENVIRONMENT

- Indoor use.
- Do not install the unit where it is subjected to continuous vibration. Do not subject the unit to physical impact.
- Environmental temperature must be within -10 to +60°C (14 to 140°F) with relative humidity under 85% RH in order to ensure adequate life span and operation.
- Use the unit within the range of rated capacity in order to avoid overload.

#### **■ WIRING**

- Do not install cables close to noise sources (relay drive cable, high frequency line, etc.).
- Do not bind these cables together with those in which noises are present. Do not install them in the same duct.

## **COMPONENT IDENTIFICATION**



# **TERMINAL CONNECTIONS**

Connect the unit as in the diagram below.

### ■ EXTERNAL DIMENSIONS unit: mm [inch]



### • WIRING COLOR

| ITEM                 | COLOR  |
|----------------------|--------|
| Excitation voltage + | Red    |
| Excitation voltage – | White  |
| Output signal +      | Green  |
| Output signal -      | Blue   |
| Shield               | Yellow |

## **LIGHTNING SURGE PROTECTION**

We offer a series of lightning surge protector for protection against induced lightning surges. Please contact us to choose appropriate models.