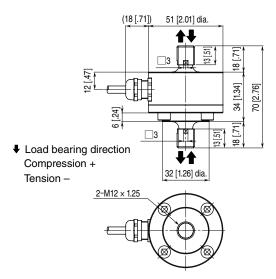

the I/O signal for safety.

#### **■** ENVIRONMENT

- Indoor use.
- Do not install the unit where it is subjected to continuous vibration. Do not subject the unit to physical impact.
- Environmental temperature must be within -10 to +60°C (14 to 140°F) with relative humidity under 85% RH in order to ensure adequate life span and operation.
- Use the unit within the range of rated capacity in order to avoid overload.

#### **■ WIRING**

- Do not install cables close to noise sources (relay drive cable, high frequency line, etc.).
- Do not bind these cables together with those in which noises are present. Do not install them in the same duct.

## **COMPONENT IDENTIFICATION**



# **TERMINAL CONNECTIONS**

Connect the unit as in the diagram below.

### ■ EXTERNAL DIMENSIONS unit: mm [inch]



### • WIRING COLOR

| ITEM                 | COLOR  |
|----------------------|--------|
| Excitation voltage + | Red    |
| Excitation voltage – | White  |
| Output signal +      | Green  |
| Output signal -      | Blue   |
| Shield               | Yellow |

## **LIGHTNING SURGE PROTECTION**

We offer a series of lightning surge protector for protection against induced lightning surges. Please contact us to choose appropriate models.