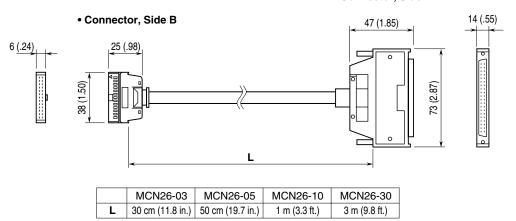

# **EXTERNAL DIMENSIONS & CONNECTOR PIN ASSIGNMENTS** unit: mm (inch)

### • Connector, Side A