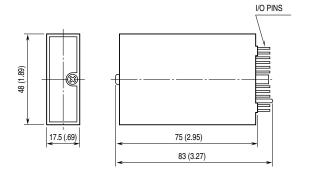

entilation.
- Do not install the unit where it is subjected to continuous vibration. Do not subject the unit to physical impact.
- Environmental temperature must be within 0 to 55°C (32 to 131°F) with relative humidity within 30 to 95% RH in order to ensure adequate life span and operation.
- Be sure that the ventilation slits are not covered with cables, etc.

#### **■ WIRING**

- Do not install cables close to noise sources (relay drive cable, high frequency line, etc.).
- Do not bind these cables together with those in which noises are present. Do not install them in the same duct.

# **COMPONENT IDENTIFICATION**



## INSTALLATION

Use Installation Base (model: M8BSx).

### TERMINAL CONNECTIONS

Connect the unit as in the diagram below.

#### **■ EXTERNAL DIMENSIONS** unit: mm (inch)



### **■ CONNECTION DIAGRAM**



### **CHECKING**

- 1) Terminal wiring: Check that all cables are correctly connected according to the connection diagram.
- 2) Receiving resistor SW: Check that 250  $\Omega$  resistor is activated for current input.

## **LIGHTNING SURGE PROTECTION**

We offer a series of lightning surge protector for protection against induced lightning surges. Please contact us to choose appropriate models.