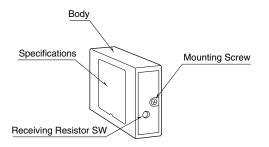

signal for safety.

#### **■** ENVIRONMENT

- Indoor use.
- When heavy dust or metal particles are present in the air, install the unit inside proper housing with sufficient ventilation.
- Do not install the unit where it is subjected to continuous vibration. Do not subject the unit to physical impact.
- Environmental temperature must be within 0 to 55°C (32 to 131°F) with relative humidity within 30 to 95% RH in order to ensure adequate life span and operation.
- Be sure that the ventilation slits are not covered with cables, etc.

#### **■ WIRING**

- Do not install cables close to noise sources (relay drive cable, high frequency line, etc.).
- Do not bind these cables together with those in which noises are present. Do not install them in the same duct.

# **COMPONENT IDENTIFICATION**



## INSTALLATION

Use Installation Base (model: M8BSx).

### TERMINAL CONNECTIONS

Connect the unit as in the diagram below.

#### **■ EXTERNAL DIMENSIONS** unit: mm (inch)



### **■ CONNECTION DIAGRAM**



### **CHECKING**

- 1) Terminal wiring: Check that all cables are correctly connected according to the connection diagram.
- 2) Receiving resistor SW: Check that 250  $\Omega$  resistor is activated for current input.

## **LIGHTNING SURGE PROTECTION**

We offer a series of lightning surge protector for protection against induced lightning surges. Please contact us to choose appropriate models.