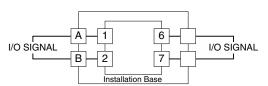

### TERMINAL CONNECTIONS

Connect the unit as in the diagram below.

### **■ CONNECTION DIAGRAM**