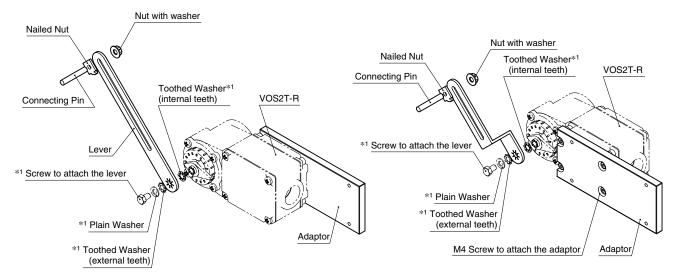

### • Lever Attached to the Upper Side

#### Lever Attached to the Lower Side

st1. Use the parts from the VOS-R Series.