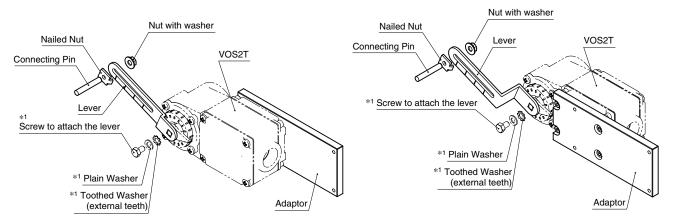

## • Lever Attached to the Upper Side

#### Lever Attached to the Lower Side

\*1. Use the parts from the VOS Series.