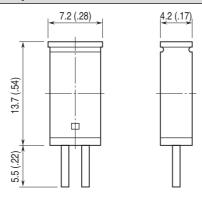

## **DIMENSIONS unit: mm (inch)**

Loop disconnect fuses are used with specific types of MD7 Series Surge Protectors. Please consult the surge protector's specifications.

Specifications are subject to change without notice.